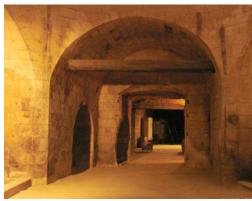

The Fessardiere castle contains in its cellars magnificent ruins from the 17th century. Under towering arches reminding churches of the region, there are still unique presses and imposing wine vats carved into the tuffeau stone which were so innovative for their time.