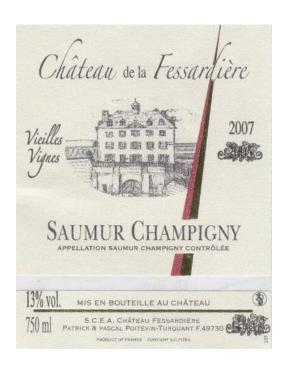

## Cuvee "Vieilles vignes"

100% Cabernet Franc grape.
Clay & limestone soil.
The vines are about 35 years old.
Powerful wine, full with a nice tannic structure, covered by persistent notes of very ripe red fruit. Will pair with cheeses, game & red meats.