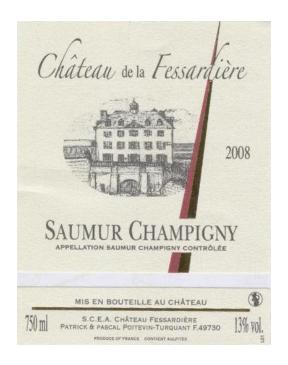

## Cuvee "Saumur Champigny"

100% Cabernet Franc grape. Clay & limestone soil. This wine is soft on the palate. Fresh red berries, Nice fruity nose. Will nicely accompany white meats.